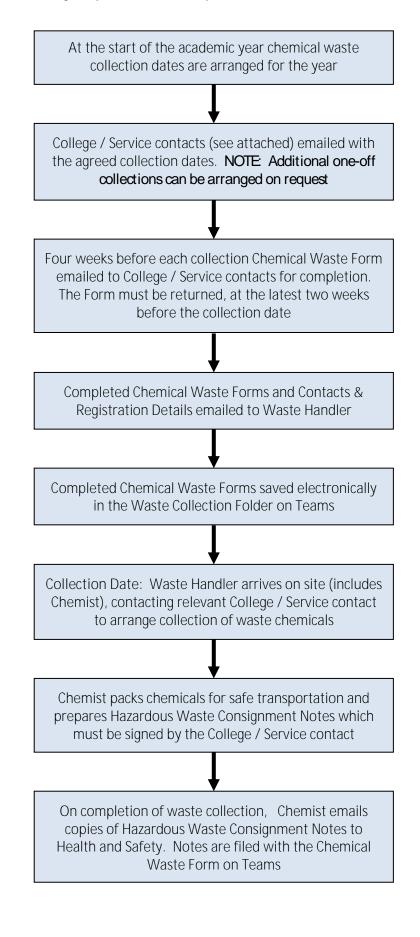

## **CHEMICAL WASTE COLLECTIONS**

| Unless  | stored | and | disposed | of | properly, | hazardous | chemical | waste | poses | risk | to | both | humans | and | the |
|---------|--------|-----|----------|----|-----------|-----------|----------|-------|-------|------|----|------|--------|-----|-----|
| environ | ment.  |     |          |    |           |           |          |       |       |      |    |      |        |     |     |