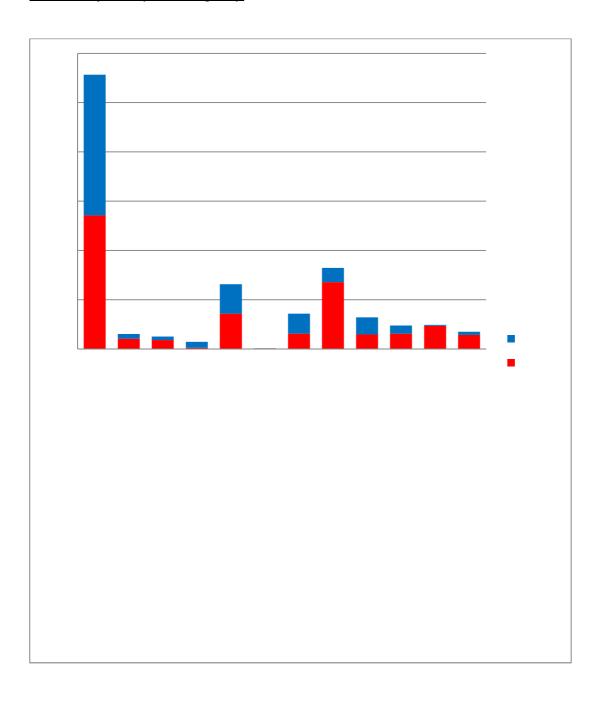

#### **LEAVERS**

D r ng the report ng per od there ere,

- 14 14 e ers
- Of high recent set set the right field the right field set fiel
- - of le ers declared ds rity
- .7 of e ers ere fro h te ethn c r c gro nd
- of le ers ere fe le