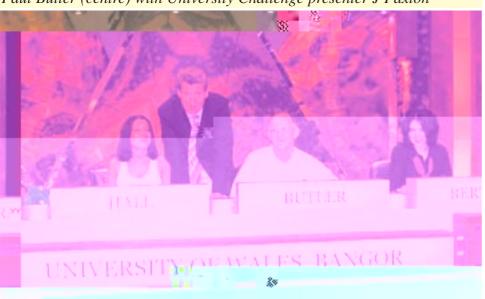

haste he has a large and the same and the haste and the same and the s



rehard home of he had been a shift of the second of his had been a shift of the second of his had been a shift of the second of the second of his had been a shift of the second of his had been a shift of the second of his had been a shift of the second of his had been a shift of the second of his had been a shift of the second of his had been a shift of the second of his had been a shift of the second of his had been a shift of the second of the

Paul Butler (centre) with University Challenge presenter J Paxton



### The Bridge

D  $\boldsymbol{E}$ 

Future contributions are welcome and should be addressed to:

V. . . .

Warm thanks for making this issue possible: Caren Binding the British Antarctic Press and Information Office Sinclair Buchan Paul Butler John Copley Judy Davies Matt Doggett Rob Ferris Gwyn Griffiths Kevin Horsburgh Caroline Ingram Catherine Jones Cecil Jones John Jones Craig Kenslar Gay Mitchelson-Jacob Ivor Rees Graeme Riley Dave Roberts Len Tong

> for proof-reading Sinclair Buchan George Floodgate Gay Mitchelson Jacob Dei Huws Patrick Vernon

for invaluable technical advice The team at OxUniPrint

The Bridge.

The Bridge -11x

The Bridge Reaches 2000 Readers Around the World Want to Raise the Profile of Your Company

> p. Val. Marin Service

#### Humble Mollusc Assists SOS To